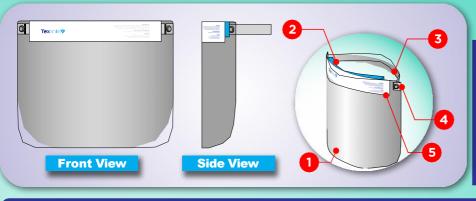

## **TEX-SHIELD SPECIFICATION**

| 1 APET Clear PlasticShield | 1 pcs |
|----------------------------|-------|
| 2 Foam                     | 1 pcs |
| 3 Elastic Band             | 1 pcs |
| 4 Bonding Point            | 2     |
| 5 Shield Label             | 1 pcs |