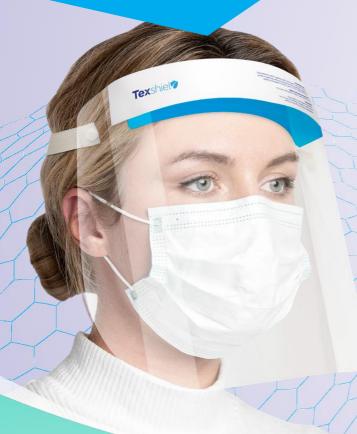

## AN EXCLUSIVE FACESHIELD

360° enclosed, e"ectively prevents from saliva splashing and fully protects the face and eyes.

E"ectively blocks sand, dust and fine particle.

Anti-fog coating on both sides of the shield can e"ectively prevent fog and maintain good visibility.

## **TEX-SHIELD PRODUCT DESCRIPTION**

Non-Sterile, Single Use Face Shiled as a physical barrier for face from splashing and spraying. Clear Face Shield Film, Elastic Band and Comfortable Foam. **Size** : 330mm x 250mm