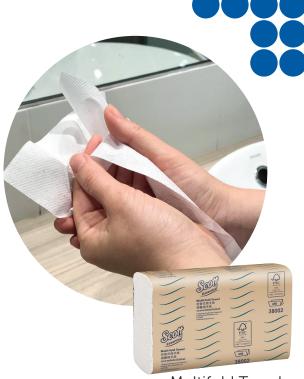

Multifold Towel

| SCOTT® Essential* Hand Towel |                                   |        |               |               |               |              |
|------------------------------|-----------------------------------|--------|---------------|---------------|---------------|--------------|
| Code                         | Description                       | Colour | Pack Contents | Sheet Size    | Case Contents | Dispenser    |
| 38002                        | Scott® Essential* Multifold Towel | White  | 250 towels    | 24cm x 19.5cm | 16 packs      | 70220, 70230 |